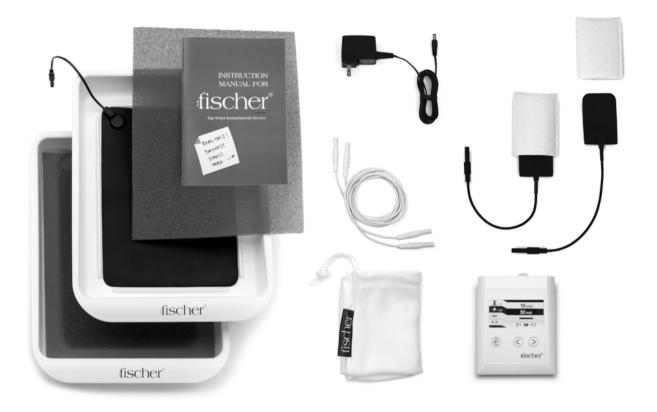

#### FISCHER MEDICAL SUPPLY

### INSURANCE REIMBURSEMENT GUIDE



## GET YOUR Claim form

You will need to contact your insurance company to obtain a **health insurance claim form** or download a copy from their website. Your claim form will also give you additional instructions pertaining to what other information they may need from your doctor or healthcare facility.

## YOU'LL NEED These things

A copy of your itemized invoice (included with your device) and a copy of your receipt

> A letter of medical necessity from your doctor

**0 3** A copy prescr

02

A copy of your original prescription

# THE INFO

Your insurance claim form will ask for the following information:

- **Provider Name:** Fischer Medical Supply
- 02 Provider Address: 5400 Atlantis Ct. Unit C Moorpark, CA 93021
- **Provider Phone:** (800) 573-1399
- **0 4 NPI:** 1205593415
- **05